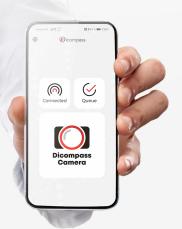

### DICOMPASS CAMERA

**Snap it into DICOM!** 

More information

## Take a picture with your phone, tablet or camera with Android or iOS right to the DICOM format and send it online to Cloud PACS or any other PACS.

Dicompass Camera is a great tool for everyone who needs to follow up any visual patient information e.g. skin findings in dermatology, decubitus healing in nurse care, pre and post records in the plastic surgery, microscope image or macro image in pathology and posture images in rehabilitation and etc.